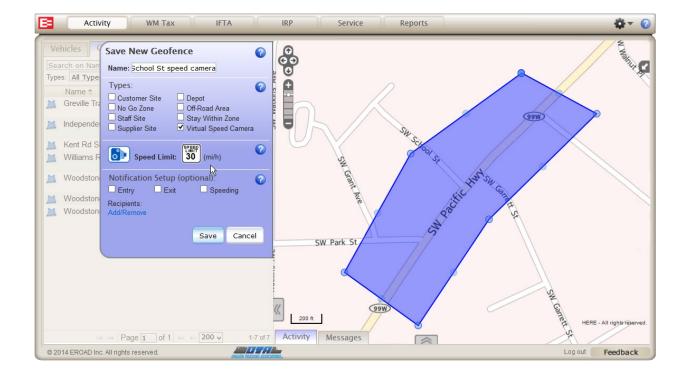

EROAD has developed a powerful tool for you to pinpoint areas of risk and set your own safe operating speed for your fleet. With our virtual speed camera solution, you can encourage extra care around your key risk areas such as customer sites, loading zones and schools. Become an industry leader in safety.

## **KEY FEATURES**

- Set customized speed limits using our smart geofence capability
- Receive notifications immediately if a driver exceeds the limit
- Details of speeding events including location, date, time and duration
- Over Speed reports record virtual speed camera events and enable monitoring over time