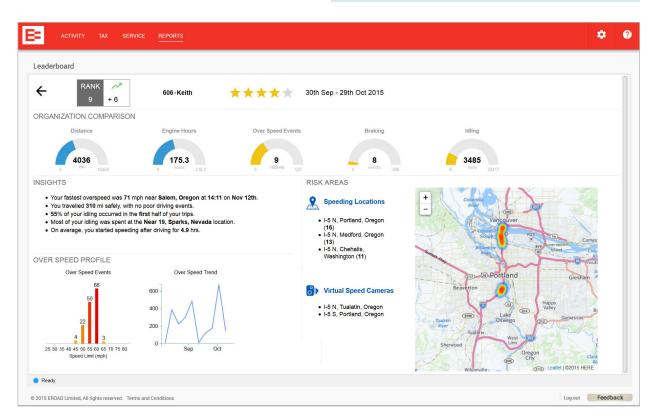

## Better data = Better decisions

Your drivers have a huge impact on your company's reputation and bottom line, but monitoring their performance can be difficult.

The Driver Insight report provides your drivers with a summary of their driving performance and highlights areas for improvement. By highlighting specific issues and key messages, it makes it easy to empower your drivers to adopt safe driving habits.

## **KEY FEATURES**

- Summary of driver-specific feedback outlining key areas for improvement
- Easy-to-understand one-page view for each driver supporting effective training
- Covers speeding, harsh braking, engine idling, and other key measures
- Traffic light color coding highlights problem areas
- Map shows risk areas where your drivers need to slow down
- Shows trend over time to help measure improvements