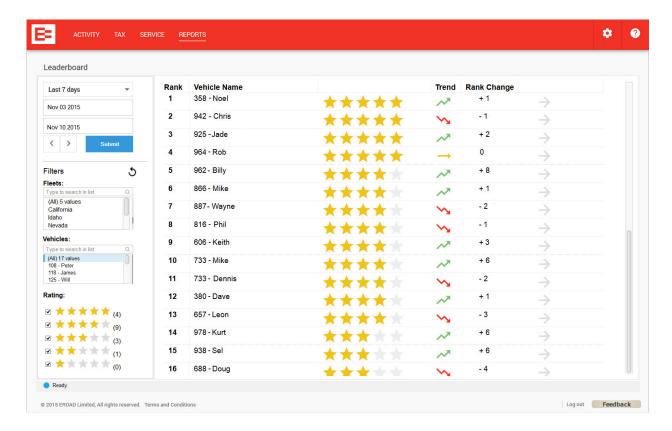

The driver ranking shows how your drivers compare within your organization and tracks how they perform over time. The star rating compares your drivers against industry driver benchmarks.

Encourage better, safer driving and maintain your CSA score.

## **KEY FEATURES**

- Drivers ranked on speeding and harsh braking based on frequency and severity of events
- Good driving over time allows drivers to improve Leaderboard ranking
- Star ratings benchmark your drivers against the EROAD client driving population
- Supports organizational training and reward programs